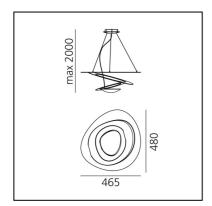

#### **DIMENSIONS**

Length: cm 46.5Width: cm 48Height: cm 13

- Max Height from ceiling: cm 200

- Glow Wire Test: 650°