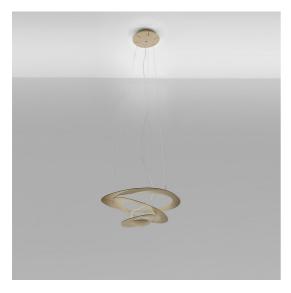

### **DESCRIPTION**

Pirce's award-winning design is one of Artemide's top sellers. Originally released in halogen, its light source has been reimagined to incorporate a high quality, energy-efficient LED light source.

Pirce is not only an elegant light source, it is an alluring decoration with a strong sense of presence turned on or off. Its slim disc merges softly into flowing twirls that spiral downwards to create alluring lighting effects.

#### **FEATURES**

- Article Code: **1249020A** 

- Colour: **Gold** 

Installation: SuspensionMaterial: Aluminum

- Series: **Design Collection** 

- Environment: Indoor

- Area contract: Residential

- Emission: Indirect